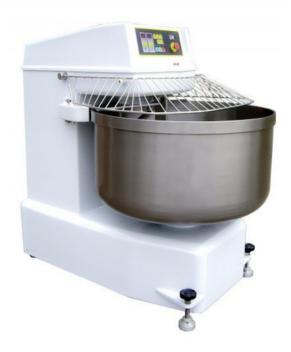

## <u> 4 Bag Spiral Mixer</u>

## Model: SP100

- Fixed, 2 speed & bowl reverse
- Programmed timer prevents overmixing
- Solid robust construction with wheels for easy moving
- Anti-vibration feet ensure greater stability
- Clockwise and anticlockwise turning for bowl and spiral arm
- Safe operation and easy cleaning
- Emergency stop button
- 100kg flour capacity
- Dimensions 915 x 1450 x 1360mm (W x L x H)
- 10 HP spiral motor
- 3 phase 4-pin 32 amp plug top supplied