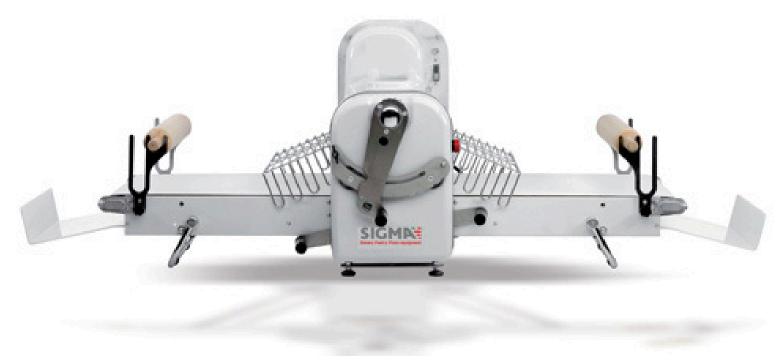

## **Bench Model Sheeter**

## Model: SFG500B

- Rolling cylinders polished in hard chrome
- Universal & reversible scrapers
- Max cylinders opening 45mm
- Rising & dismountable arms
- Low tension electric control panel
- Removable scrapers for regular cleaning
- Overall Dimensions: 975mm (incl. handle) x 1920mm (incl. catch trays) x 612mm (W x L x H)
- Total belt width open 1500mm
- Minimum bench depth required 750mm
- 3 phase, 10 amp, 4 pin plug top supplied