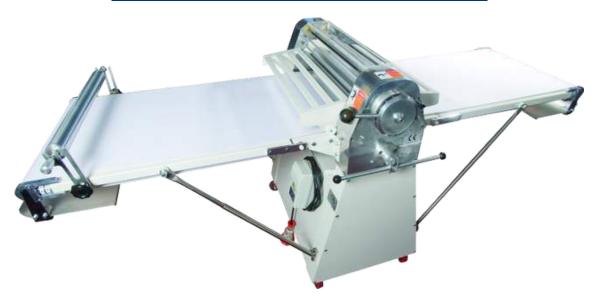

## **Floor Model Sheeter**

## Model: 650F

Heavy duty long life sanitary conveyor belts

Comes standard on wheels

Comes with rolling pin and flour tray

Synchronized 2-speed in/out feed prevents tearing of pastry

Thickness guide for consistent product thickness

Safety guards on both sides of rollers

Nib guards fitted to conveyer ends

Both conveyor tables fold up for space saving storage

630mmW x 2400mmL overall conveyor belts

Automatic shut-off with safety guards up

Safety cut out switch

Dimensions 990 x 2500 (open) x 1130mm (W  $\times$  L  $\times$  H)

1 HP motor, 3 phase, 10 amp, 4 pin plug top supplied

\*Product specifications may be subject to change without prior notice