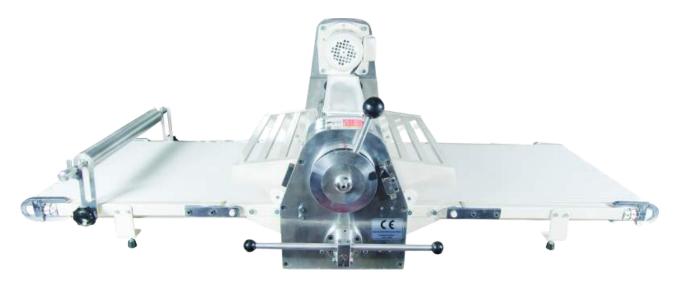

## **Bench Model Sheeter**

**Model: 520T** 

Heavy duty long life sanitary conveyor belts Comes with rolling pin and flour tray Synchronized 2-speed in/out feed prevents tearing of pastry Thickness guide for consistent product thickness Safety guards on both sides of rollers Nib guards fitted to conveyer ends Both conveyor tables fold up for space saving storage 515mmW x 1700mmL overall conveyor belts Automatic shut-off with safety guards up Safety cut out switch Dimensions 900 x 1750 (open) x 820mm (W x L x H) 1/2 HP motor 3 phase, 10 amp, 4 pin plug top supplied